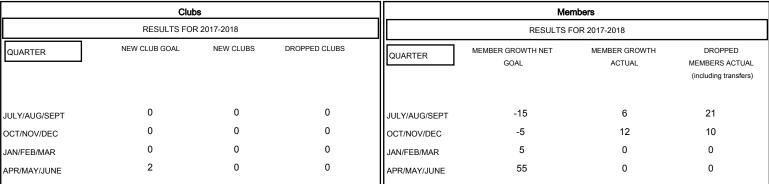

## GOALS AND ACTUAL NEW CLUBS CUMULATIVE

| DROPPED CLUBS: 0 |    | 9 CLUBS OF 37 ADDED 1 OR MORE<br>NEW MEMBERS | GENDER DISTRIBUTION  MALE 669 (67.10%)  FEMALE 328 (32.90%) |     |
|------------------|----|----------------------------------------------|-------------------------------------------------------------|-----|
| DROPPED MEMBERS  |    |                                              | Women Percentage Fiscal Year Goal: 35%                      |     |
| DECEASED         | 8  | CLICK HERE FOR CUMULATIVE                    | TOTAL FAMILY UNIT MEMBERS                                   | 229 |
| CLUB CANCELLED   | 0  | MEMBERSHIP DATA                              | EANILY MEMBERS DAVING UNIT                                  | 117 |
| OTHER            | 23 |                                              | FAMILY MEMBERS PAYING HALF DUES                             | 117 |
| TOTAL            | 31 |                                              |                                                             |     |