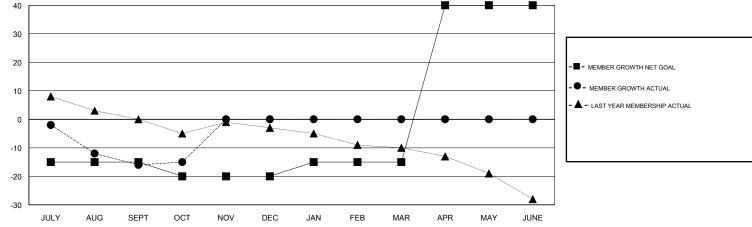

## GOALS AND ACTUAL NEW CLUBS CUMULATIVE

| DROPPED CLUBS: 0 |    | 9 CLUBS OF 37 ADDED 1 OR MORE<br>NEW MEMBERS | GENDER DISTRIBUTION  MALE 669 (67.10%)  FEMALE 328 (32.90%) |     |
|------------------|----|----------------------------------------------|-------------------------------------------------------------|-----|
| DROPPED MEMBERS  |    |                                              | Women Percentage Fiscal Year Goal: 35%                      |     |
| DECEASED         | 8  | CLICK HERE FOR CUMULATIVE                    | TOTAL FAMILY UNIT MEMBERS                                   | 229 |
| CLUB CANCELLED   | 0  | MEMBERSHIP DATA                              | EANILY MEMBERS DAVING UNIT                                  | 117 |
| OTHER            | 23 |                                              | FAMILY MEMBERS PAYING HALF DUES                             | 117 |
| TOTAL            | 31 |                                              |                                                             |     |